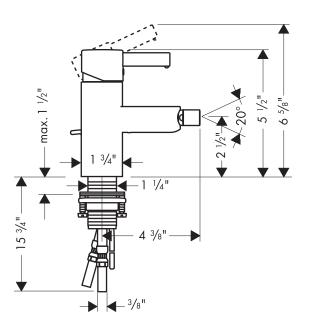

#### **Installation Notes**

3/8" Supply hoses – requires 3/8" compression fittings

The measurements shown are for reference only.

Products and specifications shown are subject to change without notice.

Specification sheet revised 2/2008